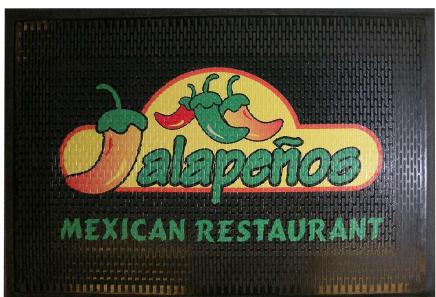

Durable treads on this molded rubber mat provide a scraping, slip-resistant surface and minimal maintenance

# Crown-Tred<sup>TM</sup> Printed Mats

are designed to keep floors clean and are a great way to spread your message or identify your company logo.

## **BENEFITS**

- Excellent anti-skid surface
- Easy to keep clean
- Ideal for heavy traffic
- Gripper backing reduces mat movement
- Durable rubber cleats withstand demanding outdoor environments with little maintenance

# **PROPERTIES**

- Thickness: 1/4"
- Material: 100% nitrile rubber
- Scraper mat
- Image is UV protected
- Oil, grease & chemical resistant